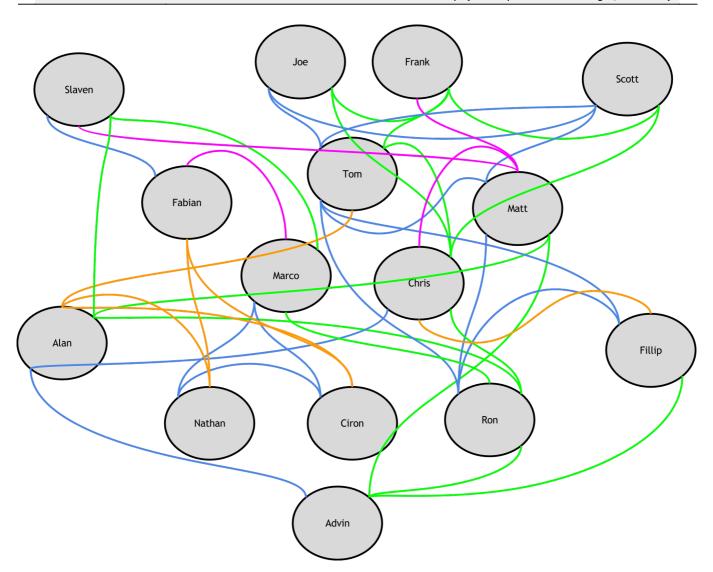

## Effective connectives

For the analysis used 15 players who often playing in the first team. Number of players and position can be changed, if necessary.

## Explanation for connective types:

| Defensive - quick interaction with a partner. Especially good working for defensive actions.                                                          | / |
|-------------------------------------------------------------------------------------------------------------------------------------------------------|---|
| Dissonance - uncontrolable interaction, bad for defence.                                                                                              | / |
| Universal - good interaction and complementarity. This connective works in both defense and in attack. Recommended more practice with such teammates. | / |
| Attack - creative interaction. Works well while attack.                                                                                               | 1 |
| Non - not connected psychotypes                                                                                                                       |   |